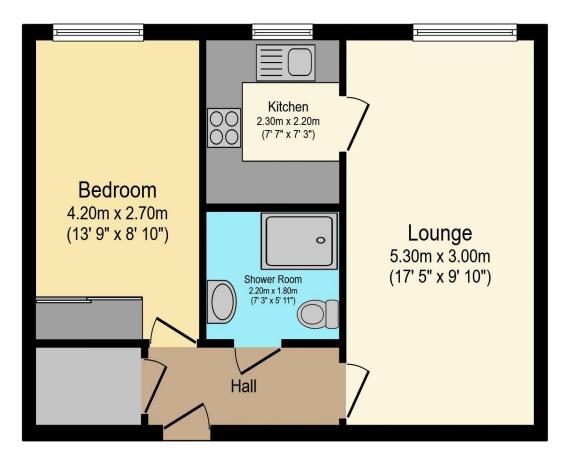

## Visit us at retirementhomesearch.co.uk

Total floor area 44.3 sq.m. (477 sq.ft.) approx

This floor plan is for illustrative purposes only. It is not drawn to scale. Any measurements, floor areas (including any total floor area), openings and orientation are approximate. No details are guaranteed, they cannot be relied upon for any purpose and they do not form part of any agreement. No liability is taken for any error, omission or misstatement. A party must rely upon its own inspection(s). Powered by www.focalagent.com